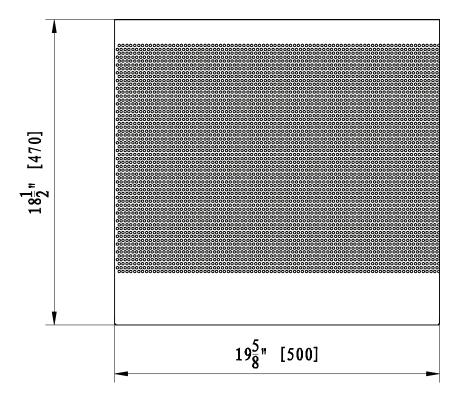

## FRONT VIEW

## SIDE VIEW

| TECHNICAL SPECIFICATIONS        |              |  |  |
|---------------------------------|--------------|--|--|
| VOLTAGE                         | 240          |  |  |
|                                 |              |  |  |
| WATTS                           | 1900         |  |  |
| HIGH                            | 1900 watts   |  |  |
| HEATER LOW                      | N/A          |  |  |
| NO HEATER                       | N/A          |  |  |
| QUANTITY                        | N/A          |  |  |
| LAMPS WATTS                     |              |  |  |
| TOTAL WATT                      | N/A          |  |  |
| ROTOR MOTOR                     | N/A          |  |  |
| HEIGHT, WIDTH, DEPTH            | 47 x 50 x 30 |  |  |
| GLASS VIEWING OPENING           | N/A          |  |  |
| SURROUND SIZE                   | N/A          |  |  |
| SHIPPING SIZE                   | 56 x 59 x 13 |  |  |
| SHIPPING WEIGHT                 | 18.3 kg      |  |  |
| UNIT                            | N/A          |  |  |
| GLASS FRONT                     | N/A          |  |  |
| PLUG LOCATION                   | N/A          |  |  |
| CORD LENGTH                     | N/A          |  |  |
| APPROX. HEATING AREA            | N/A          |  |  |
| All measurements in Centimeters |              |  |  |