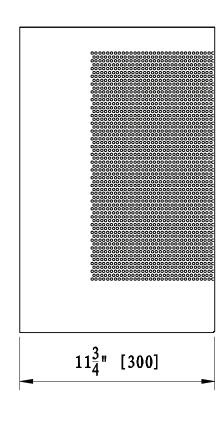

## FRONT VIEW



## TOP VIEW



## SIDE VIEW



| TECHNICAL SPECIFICATIONS        |              |  |  |
|---------------------------------|--------------|--|--|
| VOLTAGE                         | 240          |  |  |
|                                 |              |  |  |
| WATTS                           | 1900         |  |  |
| HIGH                            | 1900 watts   |  |  |
| HEATER LOW                      | N/A          |  |  |
| NO HEATER                       | N/A          |  |  |
| QUANTITY                        | N/A          |  |  |
| LAMPS WATTS                     |              |  |  |
| TOTAL WATT                      | N/A          |  |  |
| ROTOR MOTOR                     | N/A          |  |  |
| HEIGHT, WIDTH, DEPTH            | 47 x 50 x 30 |  |  |
| GLASS VIEWING OPENING           | N/A          |  |  |