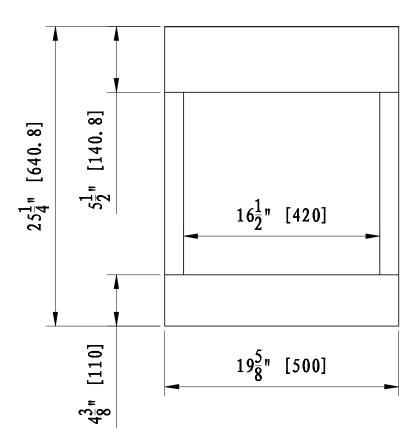

## FRONT VIEW

# TOP VIEW

| TECHNICAL SPECIFICATIONS |              |                          |  |  |  |
|--------------------------|--------------|--------------------------|--|--|--|
| VOLTAGE                  |              | 120                      |  |  |  |
|                          |              | 60Hz                     |  |  |  |
| WATTS                    |              | 1500                     |  |  |  |
|                          | HIGH<br>LOW  | 1500 watts               |  |  |  |
| HEATER                   |              | 750 watts                |  |  |  |
| NO HEATER                |              | 25 watts                 |  |  |  |
|                          | QUANTITY     | LED                      |  |  |  |
| LAMPS                    | WATTS        |                          |  |  |  |
|                          | TOTAL WATTS  | 22 watts                 |  |  |  |
| ROTOR MOTOR              |              | 1 at 5 watts             |  |  |  |
| HEIGHT, WIDTH, DEPTH     |              | 25 1/4 x 19 5/8 x 11 3/4 |  |  |  |
| GLASS VIEWING OPENING    |              | 15 3/8 x 16 1/2 x 3 7/8  |  |  |  |
| SURROUND SIZE            |              | 25 1/4 x 19 5/8 x 11 3/4 |  |  |  |
| SHIPPING SIZE            |              | 28 x 23 x 15             |  |  |  |
| SHIPPING WEIGHT          |              | 48.5 lbs                 |  |  |  |
|                          | UNIT         |                          |  |  |  |
| GLASS FRONT              |              | Included                 |  |  |  |
| PLUG LOCATION            |              | Left Side                |  |  |  |
| CORD LENGTH              |              | 70 7/8"                  |  |  |  |
| APPROX. HEATING AREA     |              | 400 sq ft                |  |  |  |
|                          | All measurem | nents in Inches          |  |  |  |

# TOP VIEW

| TECHNICAL SPECIFICATIONS |                |                   |  |  |  |
|--------------------------|----------------|-------------------|--|--|--|
| VOLTAGE                  |                | 240               |  |  |  |
|                          |                |                   |  |  |  |
| WATTS                    |                | 1900              |  |  |  |
| HEATER                   | HIGH<br>LOW    | 1900 watts        |  |  |  |
|                          |                | 900 watts         |  |  |  |
| NO HEATER                |                | 35 watts          |  |  |  |
| LAMPS                    | QUANTITY       | LED               |  |  |  |
|                          | WATTS          |                   |  |  |  |
|                          | TOTAL WATTS    | 15 watts          |  |  |  |
| ROTOR MOTOR              |                | 1 at 5 watts      |  |  |  |
| HEIGHT, WIDTH, DEPTH     |                | 64.8 x 50 x 25    |  |  |  |
| GLASS VIEWING OPENING    |                | 14.08 x 42 x 10   |  |  |  |
| SURROUND SIZE            |                | 64.8 x 50 x 25    |  |  |  |
| SHIPPING SIZE            |                | 71 x 58 x 38      |  |  |  |
| SHIPPING WEIGHT          |                | 22 kg             |  |  |  |
|                          | UNIT           |                   |  |  |  |
| GLASS FRONT              |                | Included          |  |  |  |
| PLUG LOCATION            |                | Left Side         |  |  |  |
| CORD LENGTH              |                | 180 cm            |  |  |  |
| APPROX. HEATING AREA     |                | 400 sq ft         |  |  |  |
|                          | All measuremen | ts in Centimeters |  |  |  |