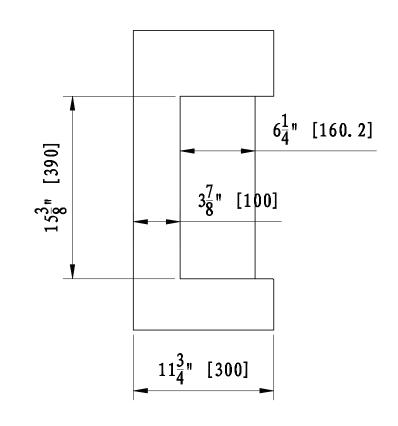

HT          |              | 48.5 lbs                 |  |  |  |
|                          | UNIT         |                          |  |  |  |
| GLASS FRONT              |              | Included                 |  |  |  |
| PLUG LOCATION            |              | Left Side                |  |  |  |
| CORD LENGTH              |              | 70 7/8"                  |  |  |  |
| APPROX. HEATING AREA     |              | 400 sq ft                |  |  |  |
|                          | All measurem | nents in Inches          |  |  |  |



| SERIES      | MODEL           |              | REV |
|-------------|-----------------|--------------|-----|
| CUBE        | CUBE-2025WM     | c Us         | 1   |
| SCALE 1'+0" | DATE:09/10/2018 | SHEET 1 OF 1 |     |

## FRONT VIEW



## SIDE VIEW



# TOP VIEW



| TECHNICAL SPECIFICATIONS |                |                   |  |  |  |
|--------------------------|----------------|-------------------|--|--|--|
| VOLTAGE                  |                | 240               |  |  |  |
|                          |                |                   |  |  |  |
| WATTS                    |                | 1900              |  |  |  |
| HEATER                   | HIGH<br>LOW    | 1900 watts        |  |  |  |
|                          |                | 900 watts         |  |  |  |
| NO HEATER                |                | 35 watts          |  |  |  |
| LAMPS                    | QUANTITY       | LED               |  |  |  |
|                          | WATTS          |                   |  |  |  |
|                          | TOTAL