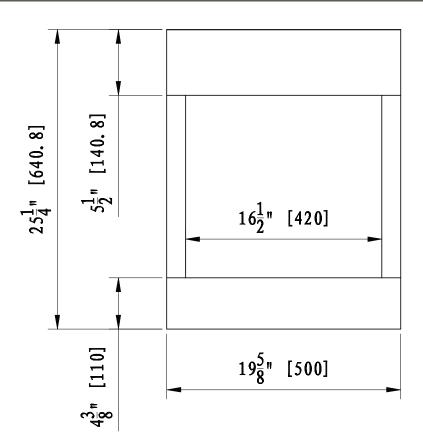

## FRONT VIEW

# TOP VIEW

| TECHNICAL SPECIFICATIONS |              |                          |  |  |  |
|--------------------------|--------------|--------------------------|--|--|--|
| VOLTAGE                  |              | 120                      |  |  |  |
|                          |              | 60Hz                     |  |  |  |
| WATTS                    |              | 1500                     |  |  |  |
|                          | HIGH<br>LOW  | 1500 watts               |  |  |  |
| HEATER                   |              | 750 watts                |  |  |  |
| NO HEATER                |              | 25 watts                 |  |  |  |
|                          | QUANTITY     | LED                      |  |  |  |
| LAMPS                    | WATTS        |                          |  |  |  |
|                          | TOTAL WATTS  | 22 watts                 |  |  |  |
| ROTOR MOTOR              |              | 1 at 5 watts             |  |  |  |
| HEIGHT, WIDTH, DEPTH     |              | 25 1/4 x 19 5/8 x 11 3/4 |  |  |  |
| GLASS VIEWING OPENING    |              | 15 3/8 x 16 1/2 x 3 7/8  |  |  |  |
| SURROUND SIZE            |              | 25 1/4 x 19 5/8 x 11 3/4 |  |  |  |
| SHIPPING SIZE            |              | 28 x 23 x 15             |  |  |  |
| SHIPPING WEIGHT          |              | 48.5 lbs                 |  |  |  |
|                          | UNIT         |                          |  |  |  |
| GLASS FRONT              |              | Included                 |  |  |  |
| PLUG LOCATION            |              | Left Side                |  |  |  |
| CORD LENGTH              |              | 70 7/8"                  |  |  |  |
| APPROX. HEATING AREA     |              | 400 sq ft                |  |  |  |
|                          | All measurem | nents in Inches          |  |  |  |

# TOP VIEW

| TECHNICAL SPECIFICATIONS |                |                   |  |  |  |
|--------------------------|----------------|-------------------|--|--|--|
| VOLTAGE                  |                | 240               |  |  |  |
|                          |                |                   |  |  |  |
| WATTS                    |                | 1900              |  |  |  |
| HEATER                   | HIGH<br>LOW    | 1900 watts        |  |  |  |
|                          |                | 900 watts         |  |  |  |
| NO HEATER                |                | 35 watts          |  |  |  |
| LAMPS                    | QUANTITY       | LED               |  |  |  |
|                          | WATTS          |                   |  |  |  |
|                          | TOTAL WATTS    | 15 watts          |  |  |  |
| ROTOR MOTOR              |                | 1 at 5 watts      |  |  |  |
| HEIGHT, WIDTH, DEPTH     |                | 64.8 x 50 x 25    |  |  |  |
| GLASS VIEWING OPENING    |                | 14.08 x 42 x 10   |  |  |  |
| SURROUND SIZE            |                | 64.8 x 50 x 25    |  |  |  |
| SHIPPING SIZE            |                | 71 x 58 x 38      |  |  |  |
| SHIPPING WEIGHT          |                | 22 kg             |  |  |  |
|                          | UNIT           |                   |  |  |  |
| GLASS FRONT              |                | Included          |  |  |  |
| PLUG LOCATION            |                | Left Side         |  |  |  |
| CORD LENGTH              |                | 180 cm            |  |  |  |
| APPROX. HEATING AREA     |                | 400 sq ft         |  |  |  |
|                          | All measuremen | ts in Centimeters |  |  |  |