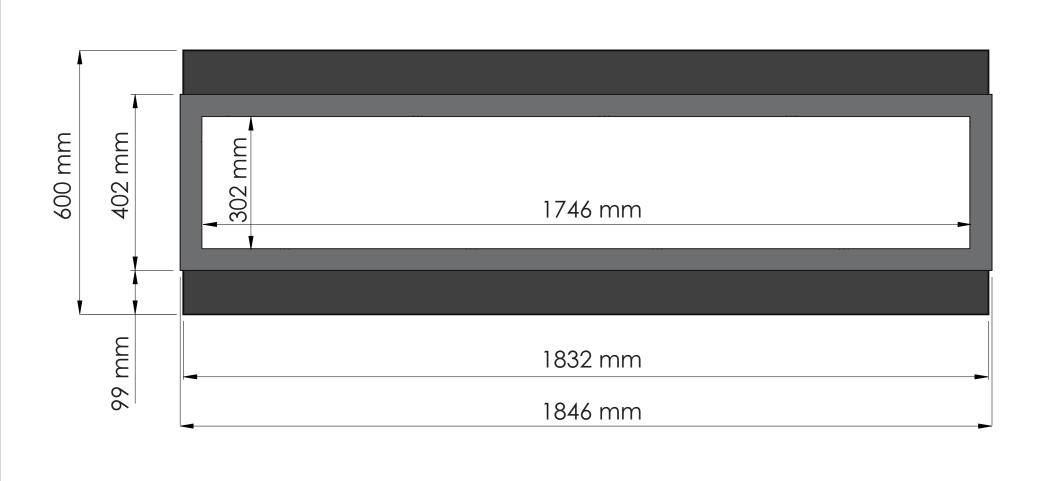

| TECHNICAL SPECIFICATIONS |             |                      |  |  |
|--------------------------|-------------|----------------------|--|--|
| VOLTS                    |             | 240                  |  |  |
| AMPS                     |             | 8                    |  |  |
| WATTS                    |             | 1900                 |  |  |
|                          | HIGH        | 1900 watts           |  |  |
| HEATER                   | LOW         | 900 watts            |  |  |
| NO HEATER                |             | 35 watts             |  |  |
| LAMPS                    | QUANTITY    | LED                  |  |  |
|                          | WATTS       |                      |  |  |
|                          | TOTAL WATTS | 15 watts             |  |  |
| ROTOR MOTOR              |             | 1 at 4 watts         |  |  |
| HEIGHT, WIDTH, DEPTH     |             | 60 x 183.2 x 30.2 cm |  |  |
| GLASS VIEWING OPENING    |             | 30.2 x 174.6 cm      |  |  |
| SURROUND SIZE            |             | 40.2 x 184.6 cm      |  |  |
| SHIPPING SIZE            |             | 64 x 206 x 36.8 cm   |  |  |
| SHIPPING WEIGHT          |             | 71 kg                |  |  |
|                          | UNIT        |                      |  |  |
| GLASS FRONT              |             | Included             |  |  |
| PLUG LOCA                | TION        | Left Side            |  |  |
| CORD LENGTH              |             | 193 cm               |  |  |
| APPROX. HEATING AREA     |             | 37 sqm               |  |  |