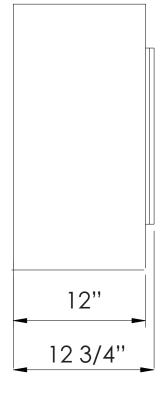

| TECHNICAL SPECIFICATIONS |             |                          |  |  |  |
|--------------------------|-------------|--------------------------|--|--|--|
| VOLTS                    |             | 240                      |  |  |  |
| AMPS                     |             | 8                        |  |  |  |
| WATTS                    |             | 1900                     |  |  |  |
| HEATER                   | HIGH        | 1900 watts               |  |  |  |
|                          | LOW         | 900 watts                |  |  |  |
| NO HEATER                |             | 35 watts                 |  |  |  |
|                          | QUANTITY    | LED                      |  |  |  |
| LAMPS                    | WATTS       |                          |  |  |  |
|                          | TOTAL WATTS | 15 watts                 |  |  |  |
| ROTOR MOTOR              |             | 1 at 4 watts             |  |  |  |
| HEIGHT, WIDTH, DEPTH     |             | 23 1/2 x 72 1/4 x 12     |  |  |  |
| GLASS VIEWING OPENING    |             | 12 x 68 3/4              |  |  |  |
| SURROUND SIZE            |             | 15 3/4 x 72 3/4          |  |  |  |
| SHIPPING SIZE            |             | 25 1/4 x 81 1/8 x 14 1/2 |  |  |  |
| SHIPPING WEIGHT          |             | 157 lbs                  |  |  |  |
| UNIT                     |             |                          |  |  |  |
| GLASS FRONT              |             | Included                 |  |  |  |
| PLUG LOCATION            |             | Left Side                |  |  |  |
| CORD LENGTH              |             | 76''                     |  |  |  |
| APPROX. HEATING AREA     |             | 400 sq ft                |  |  |  |