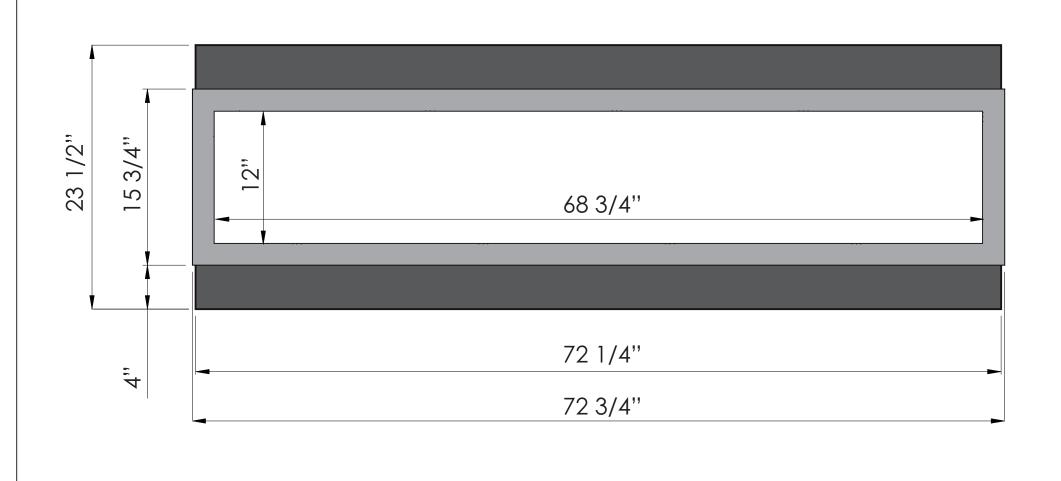

| TECHNICAL SPECIFICATIONS |             |                          |  |  |  |
|--------------------------|-------------|--------------------------|--|--|--|
| VOLTS                    |             | 240                      |  |  |  |
| AMPS                     |             | 8                        |  |  |  |
| WATTS                    |             | 1900                     |  |  |  |
| HEATER                   | HIGH        | 1900 watts               |  |  |  |
|                          | LOW         | 900 watts                |  |  |  |
| NO HEATER                |             | 35 watts                 |  |  |  |
|                          | QUANTITY    | LED                      |  |  |  |
| LAMPS                    | WATTS       |                          |  |  |  |
|                          | TOTAL WATTS | 15 watts                 |  |  |  |
| ROTOR MOTOR              |             | 1 at 4 watts             |  |  |  |
| HEIGHT, WIDTH, DEPTH     |             | 23 1/2 x 72 1/4 x 12     |  |  |  |
| GLASS VIEWING OPENING    |             | 12 x 68 3/4              |  |  |  |
| SURROUND SIZE            |             | 15 3/4 x 72 3/4          |  |  |  |
| SHIPPING SIZE            |             | 25 1/4 x 81 1/8 x 14 1/2 |  |  |  |
| SHIPPING WEIGHT          |             | 157 lbs                  |  |  |  |
| UNIT                     |             |                          |  |  |  |
| GLASS FRONT              |             | Included                 |  |  |  |
| PLUG LOCATION            |             | Left Side                |  |  |  |
| CORD LENGTH              |             | 76''                     |  |  |  |
| APPROX. HEATING AREA     |             | 400 sq ft                |  |  |  |