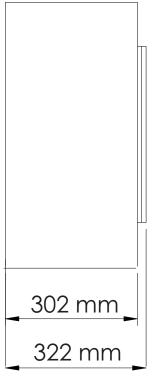

| TECHNICAL SPECIFICATIONS |             |                      |  |  |
|--------------------------|-------------|----------------------|--|--|
| VOLTS                    |             | 240                  |  |  |
| AMPS                     |             | 8                    |  |  |
| WATTS                    |             | 1900                 |  |  |
|                          | HIGH        | 1900 watts           |  |  |
| HEATER                   | LOW         | 900 watts            |  |  |
| NO HEATER                |             | 35 watts             |  |  |
| LAMPS                    | QUANTITY    | LED                  |  |  |
|                          | WATTS       |                      |  |  |
|                          | TOTAL WATTS | 15 watts             |  |  |
| ROTOR MOTOR              |             | 1 at 4 watts         |  |  |
| HEIGHT, WIDTH, DEPTH     |             | 60 x 183.2 x 30.2 cm |  |  |
| GLASS VIEWING OPENING    |             | 30.2 x 174.6 cm      |  |  |
| SURROUND SIZE            |             | 40.2 x 184.6 cm      |  |  |
| SHIPPING SIZE            |             | 64 x 206 x 36.8 cm   |  |  |
| SHIPPING WEIGHT          |             | 71 kg                |  |  |
|                          | UNIT        |                      |  |  |
| GLASS FRONT              |             | Included             |  |  |
| PLUG LOCA                | TION        | Left Side            |  |  |
| CORD LENGTH              |             | 193 cm               |  |  |
| APPROX. HEATING AREA     |             | 37 sqm               |  |  |