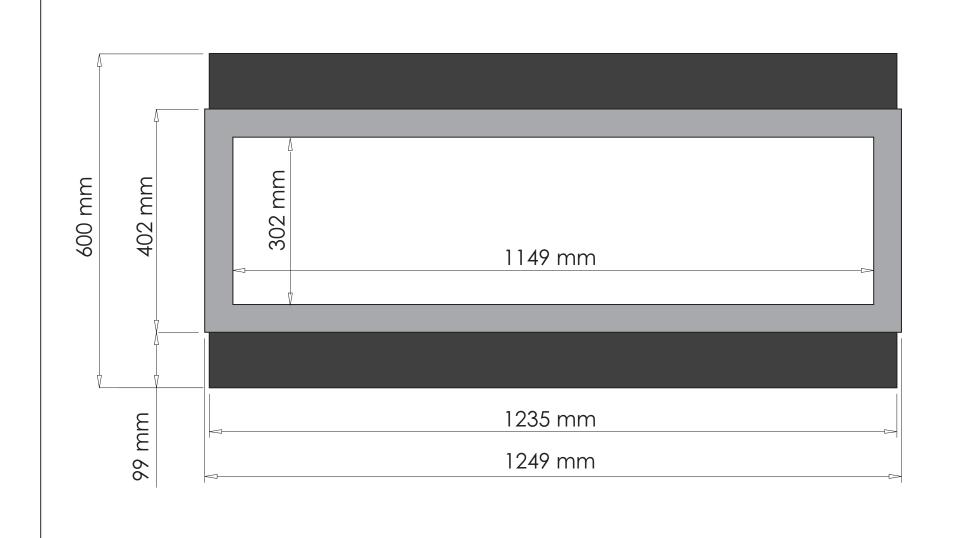

| TECHNICAL SPECIFICATIONS |             |                      |  |  |
|--------------------------|-------------|----------------------|--|--|
| VOLTS                    |             | 240                  |  |  |
| AMPS                     |             | 8                    |  |  |
| WATTS                    |             | 1900                 |  |  |
| HEATER                   | HIGH        | 1900 watts           |  |  |
|                          | LOW         | 900 watts            |  |  |
| NO HEATER                |             | 35 watts             |  |  |
|                          | QUANTITY    | LED                  |  |  |
| LAMPS                    | WATTS       |                      |  |  |
|                          | TOTAL WATTS | 15 watts             |  |  |
| ROTOR MOTOR              |             | 1 at 4 watts         |  |  |
| HEIGHT, WIDTH, DEPTH     |             | 60 x 123.5 x 30.2 cm |  |  |
| GLASS VIEWING OPENING    |             | 30.2 x114.9 cm       |  |  |
| SURROUND SIZE            |             | 40.1 x 124.9 cm      |  |  |
| SHIPPING SIZE            |             | 64 x 146.3 x 36.8 cm |  |  |
| SHIPPING WE              | IGHT        | 50 kg                |  |  |
| UNIT<br>GLASS FRONT      |             |                      |  |  |
|                          |             | Included             |  |  |
| PLUG LOCAT               | ION         | Left Side            |  |  |
| CORD LENGTH              |             | 193 cm               |  |  |
| APPROX. HEATING AREA     |             | 37 sqm               |  |  |