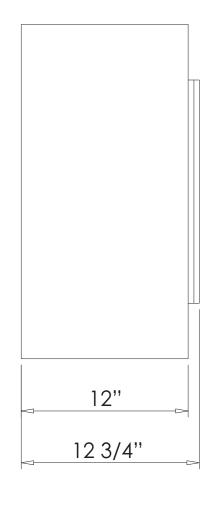

| TECHNICAL SPECIFICATIONS |             |                       |  |  |
|--------------------------|-------------|-----------------------|--|--|
| VOLTS                    |             | 240                   |  |  |
| AMPS                     |             | 8                     |  |  |
| WATTS                    |             | 1900                  |  |  |
|                          | HIGH        | 1900 watts            |  |  |
| HEATER                   | LOW         | 900 watts             |  |  |
| NO HEATER                |             | 35 watts              |  |  |
|                          | QUANTITY    | LED                   |  |  |
| LAMPS                    | WATTS       |                       |  |  |
|                          | TOTAL WATTS | 15 watts              |  |  |
| ROTOR MOTOR              |             | 1 at 4 watts          |  |  |
| HEIGHT, WIDTH, DEPTH     |             | 23 1/2 x 48 1/2 x 12  |  |  |
| GLASS VIEWING OPENING    |             | 12" x 45 1/4"         |  |  |
| SURROUND SIZE            |             | 15 3/4" x 49 1/4"     |  |  |
| SHIPPING SIZE            |             | 25 3/4 x 58 x 14 1/2" |  |  |
| SHIPPING WEIGHT          |             | 111 lbs               |  |  |
| UNIT                     |             |                       |  |  |
| GLASS FRONT              |             | Included              |  |  |
| PLUG LOCAT               | ION         | Left Side             |  |  |
| CORD LENGTH              |             | 76''                  |  |  |
| APPROX. HEATING AREA     |             | 400 sq ft             |  |  |