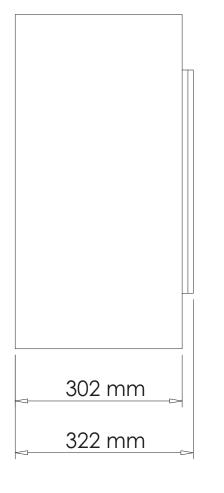

| TECHNICAL SPECIFICATIONS |             |                       |  |  |
|--------------------------|-------------|-----------------------|--|--|
| VOLTS                    |             | 240                   |  |  |
| AMPS                     |             | 8                     |  |  |
| WATTS                    |             | 1900                  |  |  |
|                          | HIGH        | 1900 watts            |  |  |
| HEATER                   | LOW         | 900 watts             |  |  |
| NO HEATER                |             | 35 watts              |  |  |
|                          | QUANTITY    | LED                   |  |  |
| LAMPS                    | WATTS       |                       |  |  |
|                          | TOTAL WATTS | 15 watts              |  |  |
| ROTOR MOTOR              |             | 1 at 4 watts          |  |  |
| HEIGHT, WIDTH, DEPTH     |             | 23 1/2 x 48 1/2 x 12  |  |  |
| GLASS VIEWING OPENING    |             | 12" x 45 1/4"         |  |  |
| SURROUND SIZE            |             | 15 3/4" x 49 1/4"     |  |  |
| SHIPPING SIZE            |             | 25 3/4 x 58 x 14 1/2" |  |  |
| SHIPPING WEIGHT          |             | 111 lbs               |  |  |
| UNIT                     |             |                       |  |  |
| GLASS FRONT              |             | Included              |  |  |
| PLUG LOCAT               | ION         | Left Side             |  |  |
| CORD LENGTH              |             | 76''                  |  |  |
| APPROX. HEATING AREA     |             | 400 sq ft             |  |  |

| TECHNICAL SPECIFICATIONS |             |                      |  |  |
|--------------------------|-------------|----------------------|--|--|
| VOLTS                    |             | 240                  |  |  |
| AMPS                     |             | 8                    |  |  |
| WATTS                    |             | 1900                 |  |  |
| HEATER                   | HIGH        | 1900 watts           |  |  |
|                          | LOW         | 900 watts            |  |  |
| NO HEATER                |             | 35 watts             |  |  |
|                          | QUANTITY    | LED                  |  |  |
| LAMPS                    | WATTS       |                      |  |  |
|                          | TOTAL WATTS | 15 watts             |  |  |
| ROTOR MOTOR              |             | 1 at 4 watts         |  |  |
| HEIGHT, WIDTH, DEPTH     |             | 60 x 123.5 x 30.2 cm |  |  |
| GLASS VIEWING OPENING    |             | 30.2 x114.9 cm       |  |  |
| SURROUND SIZE            |             | 40.1 x 124.9 cm      |  |  |
| SHIPPING SIZE            |             | 64 x 146.3 x 36.8 cm |  |  |
| SHIPPING WE              | IGHT        | 50 kg                |  |  |
| UNIT<br>GLASS FRONT      |             |                      |  |  |
|                          |             | Included             |  |  |
| PLUG LOCAT               | ION         | Left Side            |  |  |
| CORD LENGTH              |             | 193 cm               |  |  |
| APPROX. HEATING AREA     |             | 37 sqm               |  |  |