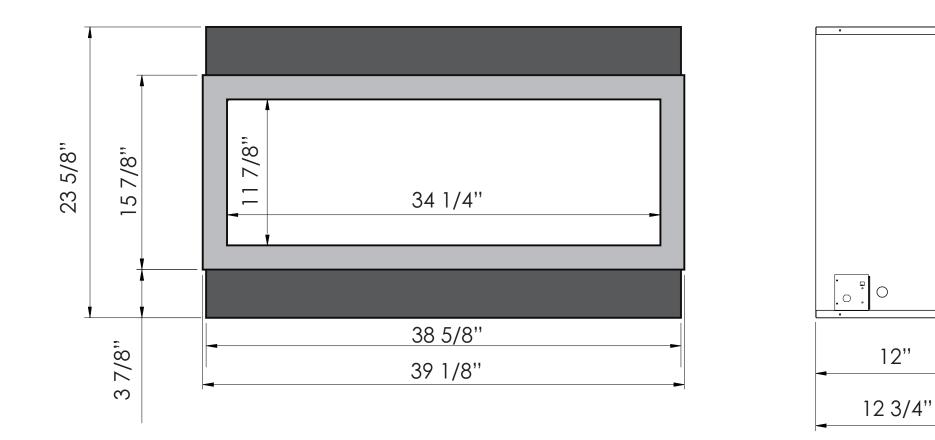

| TECHNICAL SPECIFICATIONS |             |                          |
|--------------------------|-------------|--------------------------|
| VOLTS                    |             | 240                      |
| AMPS                     |             | 8                        |
| WATTS                    |             | 1900                     |
| HEATER                   | HIGH        | 1900 watts               |
|                          | LOW         | 900 watts                |
| NO HEATER                |             | 35 watts                 |
|                          | QUANTITY    | LED                      |
| LAMPS                    | WATTS       |                          |
|                          | TOTAL WATTS | 15 watts                 |
| ROTOR MOTOR              |             | 1 at 4 watts             |
| HEIGHT, WIDTH, DEPTH     |             | 23 5/8 x 38 5/8 x 12     |
| GLASS VIEWING OPENING    |             | 11 7/8 x 34 1/4          |
| SURROUND SIZE            |             | 15 7/8 x 39 1/8          |
| SHIPPING SIZE            |             | 25 1/4 x 47 3/4 x 14 1/2 |
| SHIPPING WEIGHT          |             | 93 lbs                   |
| UNIT                     |             |                          |
| GLASS FRONT              |             | Included                 |
| PLUG LOCATION            |             | Left Side                |
| CORD LENGTH              |             | 76"                      |
| APPROX. HEATING AREA     |             | 400 sq ft                |