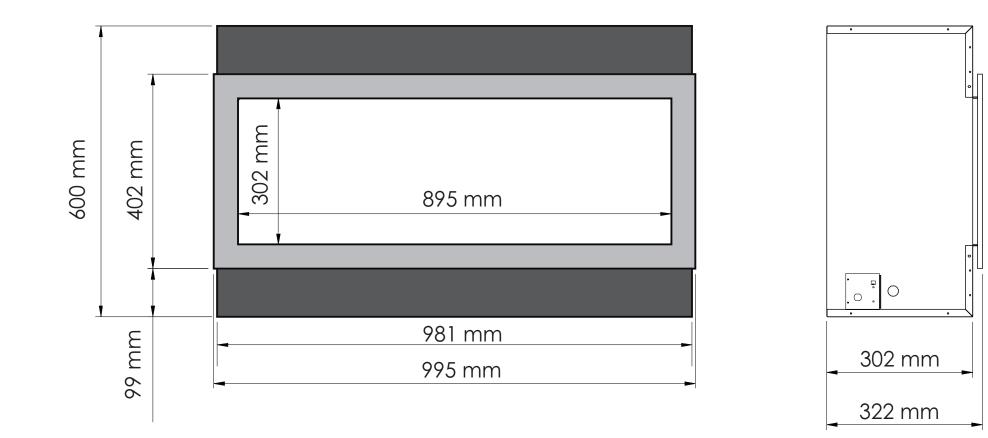

SERIES M BUILT IN SCALE 1:12

| TECHNICAL SPECIFICATIONS |             |                      |
|--------------------------|-------------|----------------------|
| VOLTS                    |             | 240                  |
| AMPS                     |             | 8                    |
| WATTS                    |             | 1900                 |
| HEATER                   | HIGH        | 1900 watts           |
|                          | LOW         | 900 watts            |
| NO HEATER                |             | 35 watts             |
| LAMPS                    | QUANTITY    | LED                  |
|                          | WATTS       |                      |
|                          | total watts | 15 watts             |
| ROTOR MOTOR              |             | 1 at 4 watts         |
| HEIGHT, WIDTH, DEPTH     |             | 60 x 98.1 x 30.2 cm  |
| GLASS VIEWING OPENING    |             | 30.2 x 56.5cm        |
| SURROUND SIZE            |             | 40.2 x 99.5 cm       |
| SHIPPING SIZE            |             | 64 x 120.9 x 36.8 cm |
| SHIPPING WEIGHT          |             | 42 kg                |
| UNIT                     |             |                      |
| GLASS FRONT              |             | Included             |
| PLUG LOCATION            |             | Left Side            |
| CORD LENGTH              |             | 193 cm               |
| APPROX. HEATING AREA     |             | 37 sqm               |